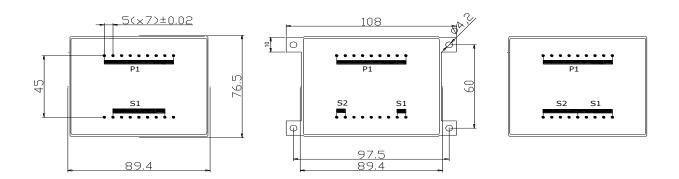

## **ENCAPSULATED TRANSFORMERS**

According EN61558, EN60590, EN60472, UL506, UL1585, UL5085 · External protection

| Frame size | Out Power at 70°C | Heigh (h) | Weight (kg) |
|------------|-------------------|-----------|-------------|
| E8430      | 75VA              | 63,5mm    | 1,6         |
| E8444      | 100VA             | 77,0mm    | 2,1         |