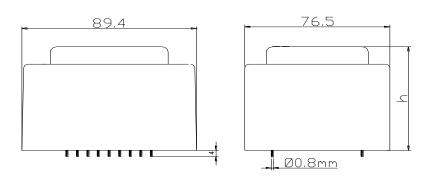

## **ENCAPSULATED TRANSFORMERS**

According EN61558, EN60590, EN60472, UL506, UL1585, UL5085 · External protection

| Frame size | Out Power at 70°C | Heigh (h) | Weight (kg) |
|------------|-------------------|-----------|-------------|
| E8430      | 75VA              | 63,5mm    | 1,6         |
| E8444      | 100VA             | 77,0mm    | 2,1         |